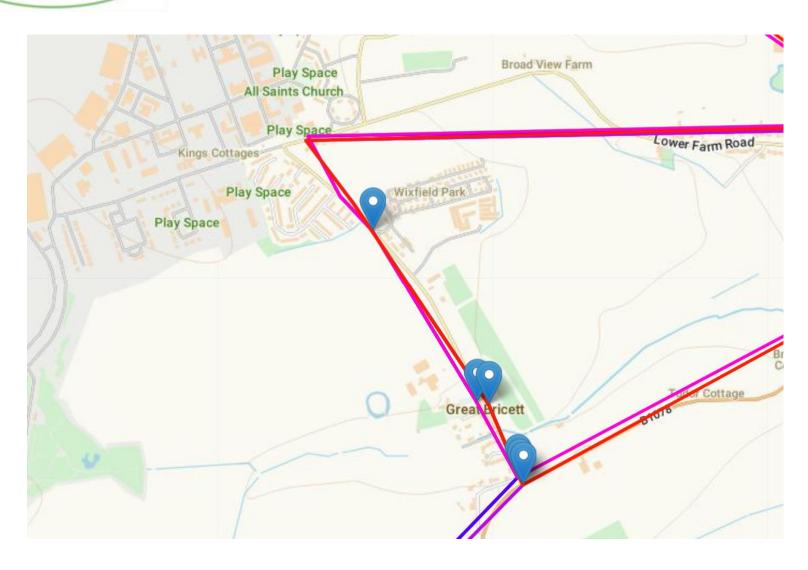

## Bus Routes in Great Bricett

461 - Stowmarket - Bildeston - Hadleigh

462 - Stowmarket - Wattisham - Hadleigh

111 - Hitcham - Bildeston - Somersham - Ipswich

985 - Great Bricett - Stowmarket High