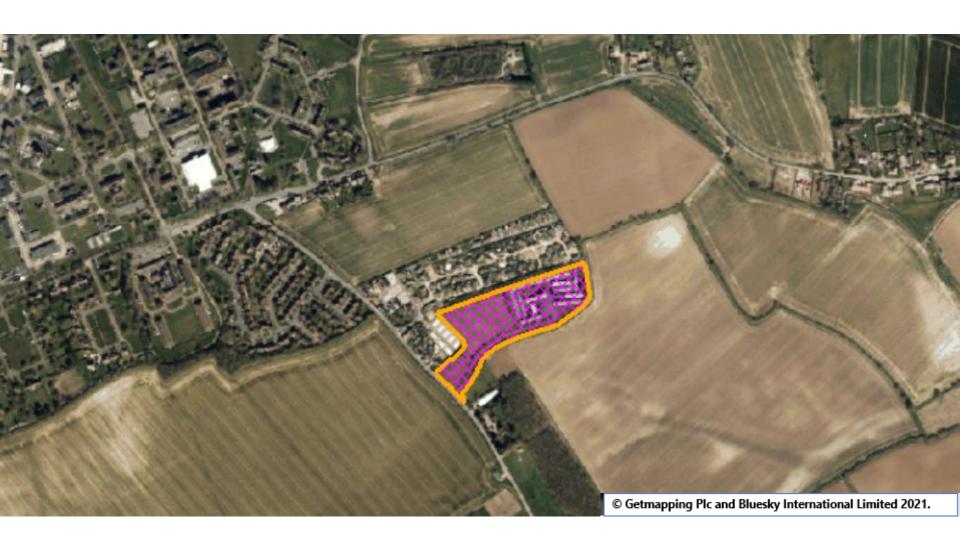

Application No: DC/20/05587

### **Address:**

Great Bricett Business Park, The Street, Great Bricett

FULL Planning Application
Change of use of land for the siting of up to 73 mobile homes (following demolition of existing buildings)



#### **Geographic Context**

#### Slide 2





#### **Site Location Plan**

#### Slide 3















## **Aerial Image of Site (Existing)**





## Site Layout Slide 7





# Proposed Site Layout Comparative With Approved Outline Slide 8 DC/17/03568





Bus Services Slide 9

## Bus Routes in Great Bricett

461 - Stowmarket - Bildeston - Hadleigh

462 - Stowmarket - Wattisham - Hadleigh

111 - Hitcham - Bildeston - Somersham - Ipswich

985 - Great Bricett - Stowmarket High