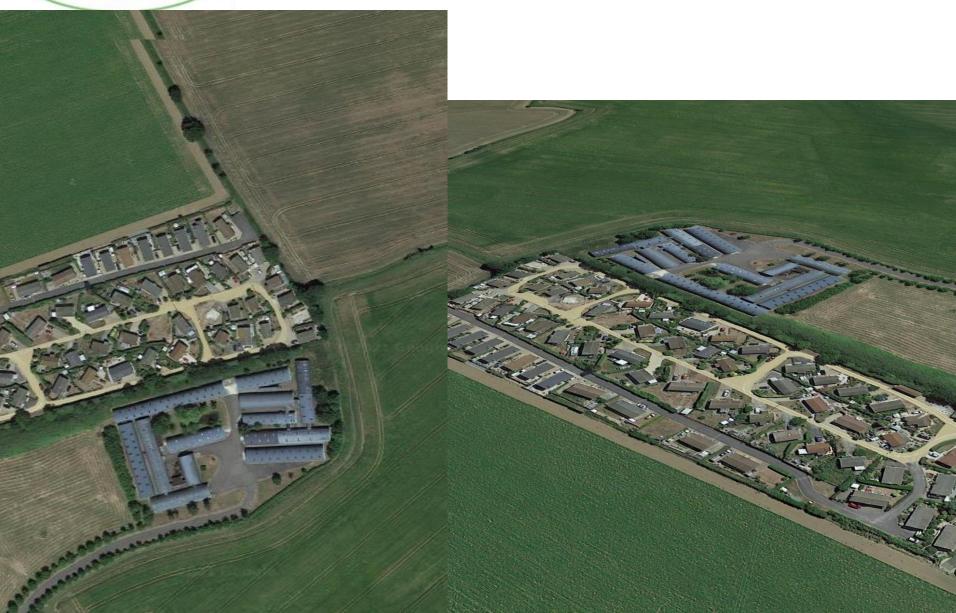

Application No: DC/20/05587

### **Address:**

Great Bricett Business Park, The Street, Great Bricett

FULL Planning Application
Change of use of land for the siting of up to 73 mobile homes (following demolition of existing buildings)



#### **Geographic Context**

#### Slide 2





#### **Site Location Plan**

#### Slide 3















## **Aerial Image of Site (Existing)**





## Site Layout Slide 7





# Proposed Site Layout Comparative With Approved Outline Slide 8 DC/17/03568





Bus Services Slide 9

## Bus Routes in Great Bricett

461 - Stowmarket - Bildeston - Hadleigh

462 - Stowmarket - Wattisham - Hadleigh

111 - Hitcham - Bildeston - Somersham - Ipswich

985 - Great Bricett - Stowmarket High