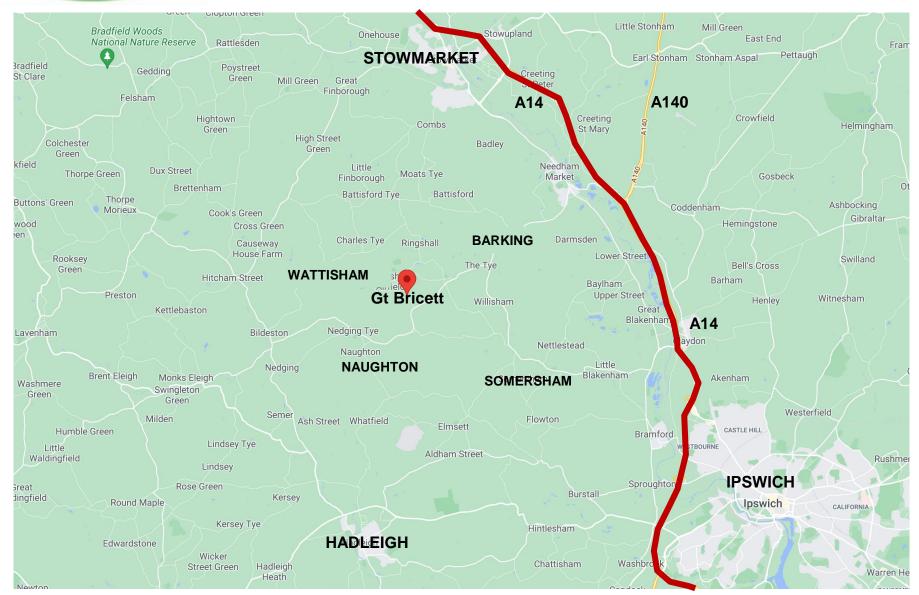

Application No: DC/20/05587

### **Address:**

Great Bricett Business Park, The Street, Great Bricett

FULL Planning Application
Change of use of land for the siting of up to 73 mobile homes (following demolition of existing buildings)



#### **Geographic Context**

#### Slide 2





#### **Site Location Plan**

#### Slide 3















## **Aerial Image of Site (Existing)**





## Site Layout Slide 7





# Proposed Site Layout Comparative With Approved Outline Slide 8 DC/17/03568





Bus Services Slide 9

## Bus Routes in Great Bricett

461 - Stowmarket - Bildeston - Hadleigh

462 - Stowmarket - Wattisham - Hadleigh

111 - Hitcham - Bildeston - Somersham - Ipswich

985 - Great Bricett - Stowmarket High