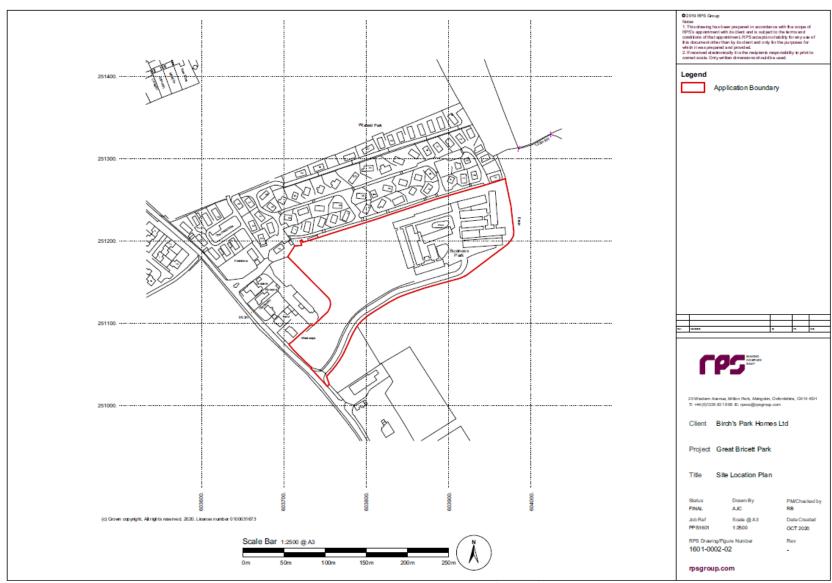

Application No: DC/20/05587

### **Address:**

Great Bricett Business Park, The Street, Great Bricett

FULL Planning Application
Change of use of land for the siting of up to 73 mobile homes (following demolition of existing buildings)



#### **Geographic Context**

#### Slide 2





#### **Site Location Plan**

#### Slide 3















## **Aerial Image of Site (Existing)**





## Site Layout Slide 7





# Proposed Site Layout Comparative With Approved Outline Slide 8 DC/17/03568





Bus Services Slide 9

## Bus Routes in Great Bricett

461 - Stowmarket - Bildeston - Hadleigh

462 - Stowmarket - Wattisham - Hadleigh

111 - Hitcham - Bildeston - Somersham - Ipswich

985 - Great Bricett - Stowmarket High