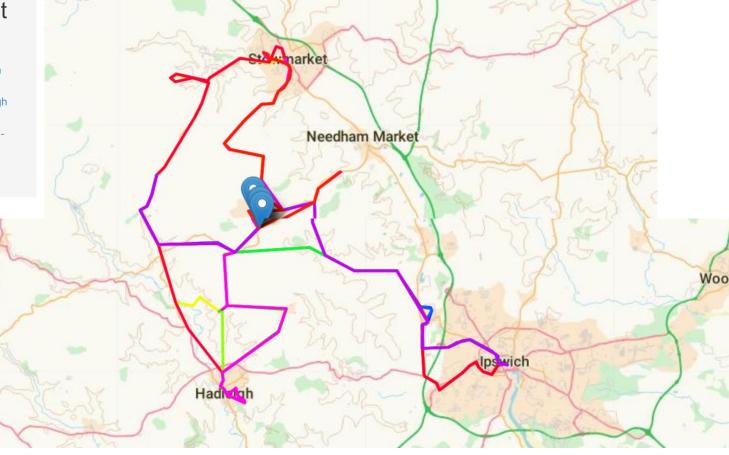

## Bus Routes in Great Bricett

461 - Stowmarket - Bildeston - Hadleigh

462 - Stowmarket - Wattisham - Hadleigh

111 - Hitcham - Bildeston - Somersham - Ipswich

985 - Great Bricett - Stowmarket High